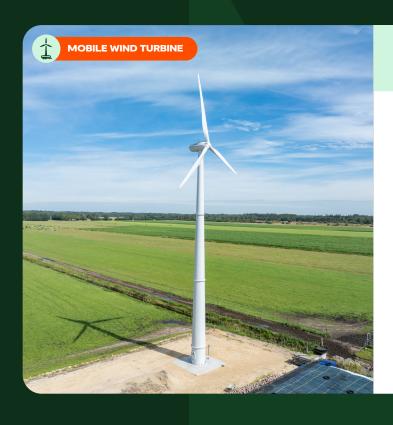

# **RELIABLE, CLEAN WIND ENERGY**

**HYDRAULICALLY TILTABLE** 

Generate 110-160 kWh per day, saving 46 litres of diesel daily. Equivalent to 58 MWh and 16,500 litres of diesel per year. Hydraulically tiltable to get the best out of varying wind conditions.

# MOBILE WIND **TURBINE**

Harness the power of wind energy and supply your project with sustainable energy.