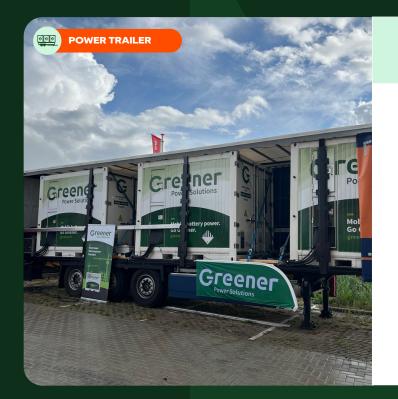

# **POWER TRAILER**

Combine multiple powerful batteries for a strong and reliable mobile energy supply.

#### **HIGH POWER OUTPUT**

The three batteries deliver high power (900 kVA) and high capacity (1,2 MWh).

| < 💽 > | E |
|-------|---|
|       |   |

1.2 MWH

#### EASILY TRANSPORTABLE

Move the trailer easily between charging hub to project site.